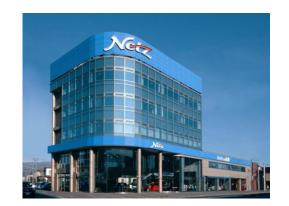

# TOYOTA COROLLA SAPPORO CORPORATION (OVERVIEW)

**Our Response to the State of Emergency Declaration** 

• Date founded: January 1962

Head office: 3-6-3-10 Misono, Toyohira-ku,

Sapporo-City, Hokkaido

President and Representative Director: Yoshinori Ikeda

Capital: 60 million yen

Business: New car sales(TOYOTA), Used car sales

Automobile repair

Number of stores: Toyota-operated - 33 stores

(Other corporate sales department)

Lexus stores - 1

Daihatsu stores - 1