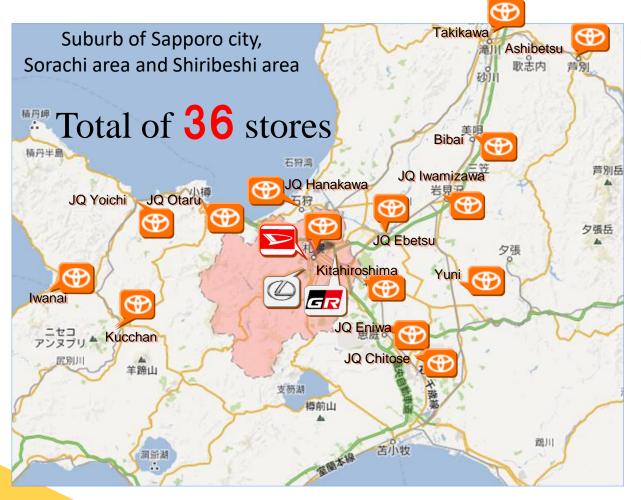

Capital: 60 million yen

Business: New car sales(TOYOTA), Used car sales

Automobile repair

Number of stores: Toyota-operated - 33 stores

(Other corporate sales department)

Lexus stores - 1

Daihatsu stores - 1

\*Other: GR Garage, T-UP Sapporo,

General Logistics Center. etc.

Number of Employees: 814

<FY2018 results>

• Net sales (including income commission): 37,647 million yen

New cars sold: 10,606

# 22 stores in Sapporo city

|                                    | •                  |
|------------------------------------|--------------------|
| JQ Yurigahara                      | East district      |
| JQ Higashinaebo                    | East district      |
| JQ Mikaho                          | East district      |
| JQ Nishi                           | West district      |
| Nijuuyonken                        | West district      |
| Hachiken                           | West district      |
| JQ Sumikawa                        | South district     |
| Fujino                             | South district     |
| Shinoro                            | North district     |
| JQ Shinkotoni                      | North district     |
| Minami -9- jo                      | Central district   |
| JQ Moiwa                           | Central district   |
| Kita -2- jo                        | Central district   |
| Honten                             | Toyohira district  |
| Daihatsu Toyohira                  | Toyohira district  |
| JQ Shiroishi                       | Shiroishi district |
| JQ Nangoudori                      | Shiroishi district |
| Ambitious Atsubetsudori            | Atsubetsu district |
| GR Garage Sapporo<br>Atsubetsudori | Atsubetsu district |
| JQ Kiyota                          | Kiyota district    |
| Teine                              | Teine district     |
| Lexus Moiwa                        | Central district   |
|                                    |                    |

#### Other offices and facilities

<use><Used Car buying specialty stores>T-UP Sapporo Moiwa, Kiyota, Chitose

<Logistics hub for New and Used Cars> General Logistics Center

<Corporate sales department> < Eniwa Learning center>